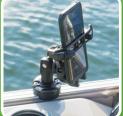

### **StarPort Pontoon Boat RailMount**

Easily accessorize your Pontoon Boat rails without drilling holes

Fits 1  $\frac{1}{8}$ " or 1  $\frac{1}{4}$ " square rails allowing easy attachment of the full range of **RAILBLAZA** accessories.

- Rubber inserts avoid slippage when attached to rails
- StarPort locking slide secures accessories in place
- UV stabilized plastic
- · Unique design avoids interference with rail wall.