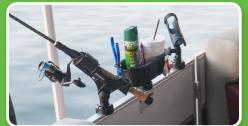

### **StarPort Pontoon Boat RailMount**

Easily accessorize your Pontoon Boat rails without drilling holes

Fits 1  $\frac{1}{8}$ " or 1  $\frac{1}{4}$ " square rails allowing easy attachment of the full range of **RAILBLAZA** accessories.

- Rubber inserts avoid slippage when attached to rails
- StarPort locking slide secures accessories in place
- UV stabilized plastic
- · Unique design avoids interference with rail wall.

# Fits 1 1/8" or 1 1/4" square rails