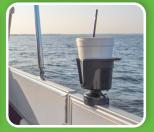

### **StarPort Pontoon Boat RailMount**

Easily accessorize your Pontoon Boat rails without drilling holes

Fits 1  $\frac{1}{8}$ " or 1  $\frac{1}{4}$ " square rails allowing easy attachment of the full range of **RAILBLAZA** accessories.

- Rubber inserts avoid slippage when attached to rails
- StarPort locking slide secures accessories in place
- UV stabilized plastic
- · Unique design avoids interference with rail wall.