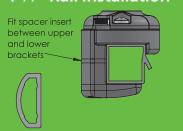

ts 1  $\frac{1}{8}$ " or 1  $\frac{1}{4}$ " square rails allowing easy attachment of the full range of **RAILBLAZA** accessories.

- Rubber inserts avoid slippage when attached to rails
- StarPort locking slide secures accessories in place
- UV stabilized plastic
- · Unique design avoids interference with rail wall.









## **Installation Instructions**

StarPort RailMounts bring the versatility and ease of the StarPort range to your Pontoon boat rails. To get the best possible use out of your StarPort RailMount, please ensure:

- Installation doesn't compromise the use of emergency equipment and doorways
- **NOTE:** Ensure nuts are firmly pressed into the recesses so they don't fall out whilst threading the bolts.

# Fits 1 1/8" or 1 1/4" square rails



### 1 1/4" Rail Installation



#### 1 1/8" Rail Installation