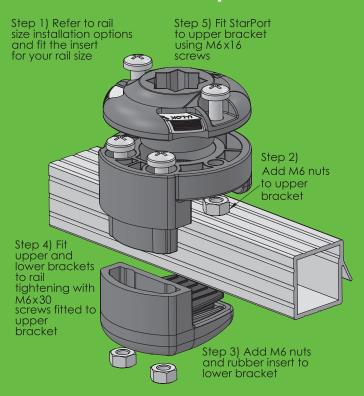

## **Installation Instructions**

StarPort RailMounts bring the versatility and ease of the StarPort range to your Pontoon boat rails. To get the best possible use out of your StarPort RailMount, please ensure:

- Installation doesn't compromise the use of emergency equipment and doorways
- **NOTE:** Ensure nuts are firmly pressed into the recesses so they don't fall out whilst threading the bolts.