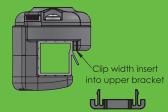

c{1}{4}$ " square rails allowing easy attachment of the full range of **RAILBLAZA** accessories.

- Rubber inserts avoid slippage when attached to rails
- StarPort locking slide secures accessories in place
- UV stabilized plastic
- · Unique design avoids interference with rail wall.









## **Installation Instructions**

StarPort RailMounts bring the versatility and ease of the StarPort range to your Pontoon boat rails. To get the best possible use out of your StarPort RailMount, please ensure:

- Installation doesn't compromise the use of emergency equipment and doorways
- **NOTE:** Ensure nuts are firmly pressed into the recesses so they don't fall out whilst threading the bolts.

# Fits 1 1/8" or 1 1/4" square rails



### 1 1/4" Rail Installation



#### 1 1/8" Rail Installation