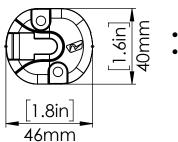

# RAILBLAZA EXPANDA TRACK

#### Railblaza Ltd

11 David Mccathie Place Silverdale 0932 Auckland New Zealand Ph: +64 9 426 1475 E - info@railblaza.com



#### **End Caps - No Track**



- 1 x Open End
  - 1 x Closed End

#### **Single Section Track**



- 1 x Open End
- 1 x Closed End
- 2 x Side Section

## **Double Section Track**



- 1 x Open End
- 1 x Closed End
- 4 x Side Section

NOTE: To make a longer track - simply buy another kit and add as many side sections

#### **Track Dimensions**



### **Self Tapping Screws**

8g x 20 self-tapping screws are provided Use a #2 Posi drive drill bit without a pilot hole for the best result

| 1:5                     | SCALE       |
|-------------------------|-------------|
| 1:5<br>20/08/2020       | DATE        |
| RAILBLAZA EXPANDA TRACK | TITLE       |
| 01-4122-11              | PART NUMBER |
|                         |             |

as you like!