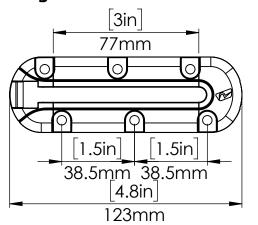

#### **Single Section Track**

- 1 x Open End
- 1 x Closed End
- 2 x Side Section