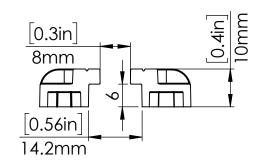

# RAILBLAZA EXPANDA TRACK

#### Railblaza Ltd

11 David Mccathie Place Silverdale 0932 Auckland New Zealand Ph: +64 9 426 1475 E - info@railblaza.com



#### **End Caps - No Track**



- 1 x Open End
  - 1 x Closed End

#### **Single Section Track**



- 1 x Open End
- 1 x Closed End
- 2 x Side Section

## **Double Section Track**



- 1 x Open End
- 1 x Closed End
- 4 x Side Section

NOTE: To make a longer track - simply buy another kit and add as many side sections

#### **Track Dimensions**



### **Self Tapping Screws**

8g x 20 self-tapping screws are provided Use a #2 Posi drive drill bit without a pilot hole for the best result

| 1:5                     | SCALE       |
|-------------------------|-------------|
| 1:5<br>20/08/2020       | DATE        |
| RAILBLAZA EXPANDA TRACK | TITLE       |
| 01-4122-11              | PART NUMBER |
|                         |             |

as you like!