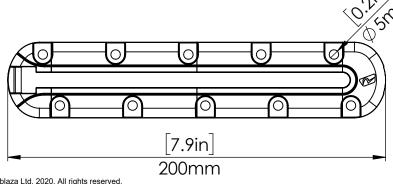

## **Double Section Track**

- 1 x Open End
- 1 x Closed End
- 4 x Side Section

NOTE: To make a longer track - simply buy another kit and add as many side sections

as you like!